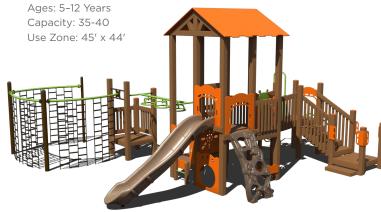

ates. Prices are for exact unit and do not include freight, surfacing, taxes, or installation charges. Free freight is only applicable within the continental United States. Special freight requests, including but not limited to expedited shipping, carrier offload, and inside delivery will be subject to standard charges. Gray recycled deck and post color option may have extended lead times. This discount may not be combined with any other promotional offer or used when purchasing through a buying cooperative. Contact your authorized Grounds For Play dealer for more information.

Ready to get started? Visit groundsforplay.com/find-a-rep to find your nearest sales representative.

## \$27,326 \$54,652

## GFP-30433

Ages: 5-12 Years Capacity: 35-40



## **\$54,998** \$109,995

## GFP-30435



## \$33,284 \$66,568

## GFP-30453

Ages: 5-12 Years Capacity: 40-45 Use Zone: 29' x 32'



## \$33,291 \$66,581

Capacity: 25-30 Use Zone: 40' x 24'



## **\$23,347** \$46,693

## GFP-30384

Ages: 5-12 Years Capacity: 30-35





## \$24,258 \$48,516

## GFP-30145-1

Ages: 2-12 Years Capacity: 25-30



## \$29,001 \$58,001

## GFP-20183

Ages: 2-12 Years Capacity: 30-35 Use Zone: 43' x 36'



# \$22,832 \$45,664 GFP-20423 Ages: 2-12 Years Capacity: 25-30 Use Zone: 37' x 26'









# **\$24,650** \$49,299 \$23,207 <sub>\$46,414</sub> GFP-20209 GFP-30484 Ages: 2-5 Years Ages: 2-5 Years Capacity: 25-30 Capacity: 20-25 Use Zone: 39' x 31' Use Zone: 37' x 26



INF00065XX

Capacity: 20





\$14,968 \$19,957 INF00060XX Ages: 6-23 Months

Use Zone: 17' 6" x 19' 3"

Designed for Children Age