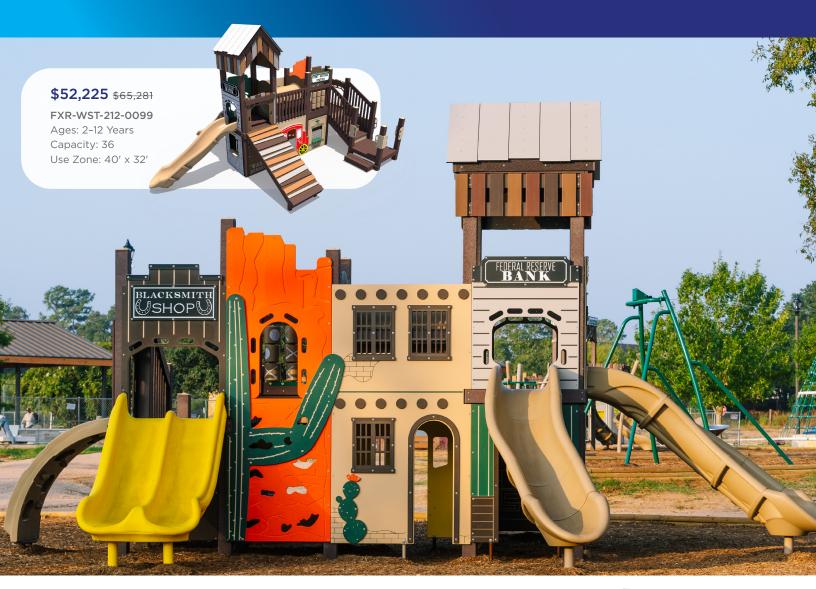

Zone: 29' x 32'



## \$33,291 \$66,581

Capacity: 25-30 Use Zone: 40' x 24'



## **\$23,347** \$46,693

## GFP-30384

Ages: 5-12 Years Capacity: 30-35





## \$24,258 \$48,516

## GFP-30145-1

Ages: 2-12 Years Capacity: 25-30



## \$29,001 \$58,001

## GFP-20183

Ages: 2-12 Years Capacity: 30-35 Use Zone: 43' x 36'



# \$22,832 \$45,664 GFP-20423 Ages: 2-12 Years Capacity: 25-30 Use Zone: 37' x 26'









# **\$24,650** \$49,299 \$23,207 <sub>\$46,414</sub> GFP-20209 GFP-30484 Ages: 2-5 Years Ages: 2-5 Years Capacity: 25-30 Capacity: 20-25 Use Zone: 39' x 31' Use Zone: 37' x 26



INF00065XX

Capacity: 20





\$14,968 \$19,957 INF00060XX Ages: 6-23 Months

Use Zone: 17' 6" x 19' 3"

Designed for Children Ages 6-23 Months

# Score up to 25% off select themed playground structures.