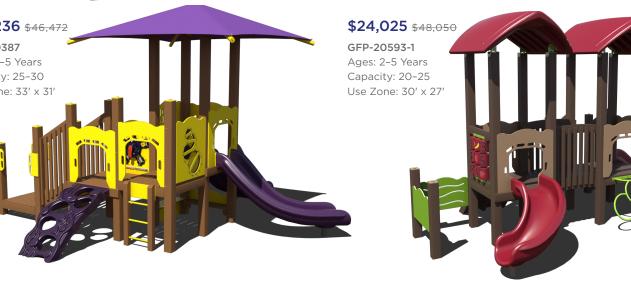

26 \$54,652

## GFP-30433

Ages: 5-12 Years Capacity: 35-40



## **\$54,998** \$109,995

## GFP-30435



## \$33,284 \$66,568

## GFP-30453

Ages: 5-12 Years Capacity: 40-45 Use Zone: 29' x 32'



## \$33,291 \$66,581

Capacity: 25-30 Use Zone: 40' x 24'



## **\$23,347** \$46,693

## GFP-30384

Ages: 5-12 Years Capacity: 30-35





## \$24,258 \$48,516

## GFP-30145-1

Ages: 2-12 Years Capacity: 25-30



## \$29,001 \$58,001

## GFP-20183

Ages: 2-12 Years Capacity: 30-35 Use Zone: 43' x 36'



# \$22,832 \$45,664 GFP-20423 Ages: 2-12 Years Capacity: 25-30 Use Zone: 37' x 26'









# **\$24,650** \$49,299 \$23,207 <sub>\$46,414</sub> GFP-20209 GFP-30484 Ages: 2-5 Years Ages: 2-5 Years Capacity: 25-30 Capacity: 20-25 Use Zone: 39' x 31' Use Zone: 37' x 26



INF00065XX

Capacity: 20





\$14,968 \$19,957 INF00060XX Ages: 6-23 Months

Use Zone: 17' 6" x 19' 3"

Designed for Children Ages 6-23 Months

# Score up to 25% off select themed playground structures.