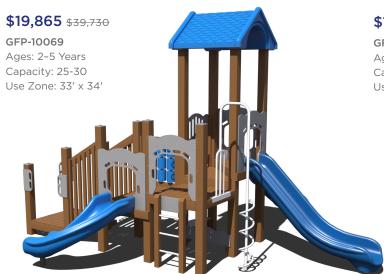

ough a buying cooperative. Contact your authorized Grounds For Play dealer for more information.

Ready to get started? Visit groundsforplay.com/find-a-rep to find your nearest sales representative.

## \$27,326 \$54,652

## GFP-30433

Ages: 5-12 Years Capacity: 35-40



## **\$54,998** \$109,995

## GFP-30435



## \$33,284 \$66,568

## GFP-30453

Ages: 5-12 Years Capacity: 40-45 Use Zone: 29' x 32'



## \$33,291 \$66,581

Capacity: 25-30 Use Zone: 40' x 24'



## **\$23,347** \$46,693

## GFP-30384

Ages: 5-12 Years Capacity: 30-35





## \$24,258 \$48,516

## GFP-30145-1

Ages: 2-12 Years Capacity: 25-30



## \$29,001 \$58,001

## GFP-20183

Ages: 2-12 Years Capacity: 30-35 Use Zone: 43' x 36'



# \$22,832 \$45,664 GFP-20423 Ages: 2-12 Years Capacity: 25-30 Use Zone: 37' x 26'









# **\$24,650** \$49,299 \$23,207 <sub>\$46,414</sub> GFP-20209 GFP-30484 Ages: 2-5 Years Ages: 2-5 Years Capacity: 25-30 Capacity: 20-25 Use Zone: 39' x 31' Use Zone: 37' x 26



INF00065XX

Capacity: 20





\$14,968 \$19,957 INF00060XX Ages: 6-23 Months

Use Zone: 17' 6" x 19' 3"

Designed for Children Ages 6-23 Months

# Score up to 25% off select themed playground structures.