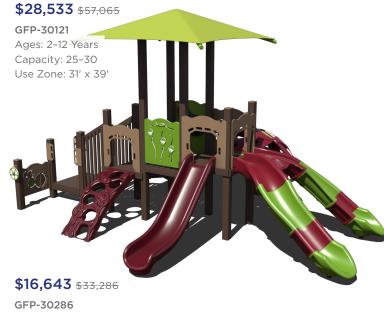

## \$33,284 \$66,568

## GFP-30453

Ages: 5-12 Years Capacity: 40-45 Use Zone: 29' x 32'

## **\$23,347** \$46,693

## GFP-30384

Ages: 5-12 Years Capacity: 30-35