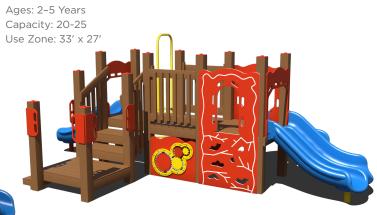

# \$22,832 \$45,664 GFP-20423 Ages: 2-12 Years Capacity: 25-30 Use Zone: 37' x 26'