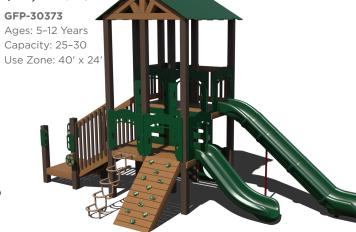

ntal United States. Special freight requests, including but not limited to expedited shipping, carrier offload, and inside delivery will be subject to standard charges. Gray recycled deck and post color option may have extended lead times. This discount may not be combined with any other promotional offer or used when purchasing through a buying cooperative. Contact your authorized Grounds For Play dealer for more information.

Ready to get started? Visit groundsforplay.com/find-a-rep to find your nearest sales representative.

## \$27,326 \$54,652

## GFP-30433

Ages: 5-12 Years Capacity: 35-40



## **\$54,998** \$109,995

## GFP-30435



## \$33,284 \$66,568

## GFP-30453

Ages: 5-12 Years Capacity: 40-45 Use Zone: 29' x 32'



## \$33,291 \$66,581

Capacity: 25-30 Use Zone: 40' x 24'



## **\$23,347** \$46,693

## GFP-30384

Ages: 5-12 Years Capacity: 30-35





## \$24,258 \$48,516

## GFP-30145-1

Ages: 2-12 Years Capacity: 25-30



## \$29,001 \$58,001

## GFP-20183

Ages: 2-12 Years Capacity: 30-35 Use Zone: 43' x 36'



# \$22,832 \$45,664 GFP-20423 Ages: 2-12 Years Capacity: 25-30 Use Zone: 37' x 26'









# **\$24,650** \$49,299 \$23,207 <sub>\$46,414</sub> GFP-20209 GFP-30484 Ages: 2-5 Years Ages: 2-5 Years Capacity: 25-30 Capacity: 20-25 Use Zone: 39' x 31' Use Zone: 37' x 26



INF00065XX

Capacity: 20





\$14,968 \$19,957 INF00060XX Ages: 6-23 Months

Use Zone: 17' 6" x 19' 3"

Designed for Children Ages 6-23 Months

# Score up to 25% off select themed playground structures.