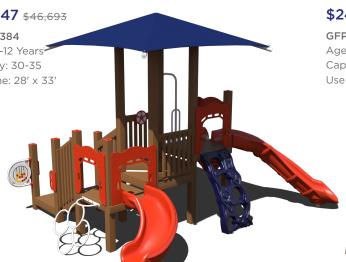

edited shipping, carrier offload, and inside delivery will be subject to standard charges. Gray recycled deck and post color option may have extended lead times. This discount may not be combined with any other promotional offer or used when purchasing through a buying cooperative. Contact your authorized Grounds For Play dealer for more information.

Ready to get started? Visit groundsforplay.com/find-a-rep to find your nearest sales representative.

## \$27,326 \$54,652

## GFP-30433

Ages: 5-12 Years Capacity: 35-40



## **\$54,998** \$109,995

## GFP-30435



## \$33,284 \$66,568

## GFP-30453

Ages: 5-12 Years Capacity: 40-45 Use Zone: 29' x 32'



## \$33,291 \$66,581

Capacity: 25-30 Use Zone: 40' x 24'



## **\$23,347** \$46,693

## GFP-30384

Ages: 5-12 Years Capacity: 30-35





## \$24,258 \$48,516

## GFP-30145-1

Ages: 2-12 Years Capacity: 25-30



## \$29,001 \$58,001

## GFP-20183

Ages: 2-12 Years Capacity: 30-35 Use Zone: 43' x 36'



# \$22,832 \$45,664 GFP-20423 Ages: 2-12 Years Capacity: 25-30 Use Zone: 37' x 26'









# **\$24,650** \$49,299 \$23,207 <sub>\$46,414</sub> GFP-20209 GFP-30484 Ages: 2-5 Years Ages: 2-5 Years Capacity: 25-30 Capacity: 20-25 Use Zone: 39' x 31' Use Zone: 37' x 26



INF00065XX

Capacity: 20





\$14,968 \$19,957 INF00060XX Ages: 6-23 Months

Use Zone: 17' 6" x 19' 3"

Designed for Children Ages 6-23 Months

# Score up to 25% off select themed playground structures.