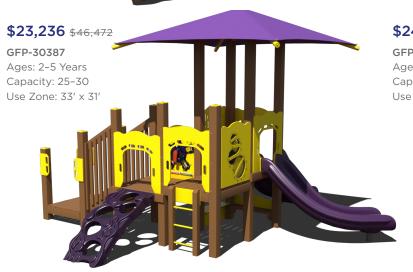

s representative.

## \$27,326 \$54,652

## GFP-30433

Ages: 5-12 Years Capacity: 35-40



## **\$54,998** \$109,995

## GFP-30435



## \$33,284 \$66,568

## GFP-30453

Ages: 5-12 Years Capacity: 40-45 Use Zone: 29' x 32'



## \$33,291 \$66,581

Capacity: 25-30 Use Zone: 40' x 24'



## **\$23,347** \$46,693

## GFP-30384

Ages: 5-12 Years Capacity: 30-35





## \$24,258 \$48,516

## GFP-30145-1

Ages: 2-12 Years Capacity: 25-30



## \$29,001 \$58,001

## GFP-20183

Ages: 2-12 Years Capacity: 30-35 Use Zone: 43' x 36'



# \$22,832 \$45,664 GFP-20423 Ages: 2-12 Years Capacity: 25-30 Use Zone: 37' x 26'









# **\$24,650** \$49,299 \$23,207 <sub>\$46,414</sub> GFP-20209 GFP-30484 Ages: 2-5 Years Ages: 2-5 Years Capacity: 25-30 Capacity: 20-25 Use Zone: 39' x 31' Use Zone: 37' x 26



INF00065XX

Capacity: 20





\$14,968 \$19,957 INF00060XX Ages: 6-23 Months

Use Zone: 17' 6" x 19' 3"

Designed for Children Ages 6-23 Months

# Score up to 25% off select themed playground structures.