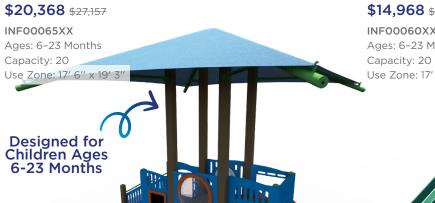

# **\$24,650** \$49,299 \$23,207 <sub>\$46,414</sub> GFP-20209 GFP-30484 Ages: 2-5 Years Ages: 2-5 Years Capacity: 25-30 Capacity: 20-25 Use Zone: 39' x 31' Use Zone: 37' x 26

INF00065XX

Capacity: 20

\$14,968 \$19,957 INF00060XX Ages: 6-23 Months

Use Zone: 17' 6" x 19' 3"

Designed for Children Ages 6-23 Months