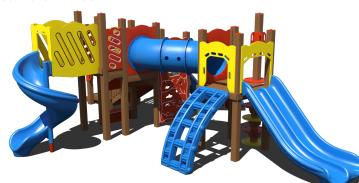

# **\$24,650** \$49,299 \$23,207 <sub>\$46,414</sub> GFP-20209 GFP-30484 Ages: 2-5 Years Ages: 2-5 Years Capacity: 25-30 Capacity: 20-25 Use Zone: 39' x 31' Use Zone: 37' x 26

INF00065XX

Capacity: 20

\$14,968 \$19,957 INF00060XX Ages: 6-23 Months