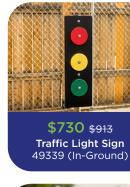

# Spring into fun with discounts on trike track play equipment and accessories.







\$1,978 <sub>\$2,472</sub>

Post Office Stand RECF0063XX Ages: 2-12



\$2,079 \$2,599

Gas Station Stand RECF0033XX Ages: 2-12



**\$1,887** \$2,359

Cafe Stand RECF0067XX Ages: 2-12





\$202 \$253 Stop Sign 49301 (In-Ground)

### **Sale Terms and Conditions**

## SALE DATES: APRIL 7 - JULY 31, 2025

Items must be ordered by July 31, 2025 and may not be held for future ship dates. Prices are for exact unit and do not include freight, surfacing, taxes, or installation charges. Free freight is only applicable within the continental United States. Special freight requests, including but not limited to expedited shipping, carrier offload, and inside delivery will be subject to standard charges. Gray recycled deck and post color option may have extended lead times. This discount may not be combined with any other promotional offer or used when purchasing through a buying cooperative. Contact your authorized Grounds For Play dealer for more information.

Ready to get starte