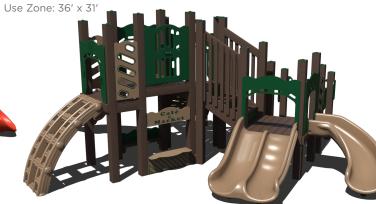

tandard charges. Gray recycled deck and post color option may have extended lead times. This discount may not be combined with any other promotional offer or used when purchasing through a buying cooperative. Contact your authorized Grounds For Play dealer for more information.

Ready to get started? Visit groundsforplay.com/find-a-rep to find your nearest sales representative.

## \$27,326 \$54,652

## GFP-30433

Ages: 5-12 Years Capacity: 35-40



## **\$54,998** \$109,995

## GFP-30435



## \$33,284 \$66,568

## GFP-30453

Ages: 5-12 Years Capacity: 40-45 Use Zone: 29' x 32'



## \$33,291 \$66,581

Capacity: 25-30 Use Zone: 40' x 24'



## **\$23,347** \$46,693

## GFP-30384

Ages: 5-12 Years Capacity: 30-35





## \$24,258 \$48,516

## GFP-30145-1

Ages: 2-12 Years Capacity: 25-30



## \$29,001 \$58,001

## GFP-20183

Ages: 2-12 Years Capacity: 30-35 Use Zone: 43' x 36'



# \$22,832 \$45,664 GFP-20423 Ages: 2-12 Years Capacity: 25-30 Use Zone: 37' x 26'









# **\$24,650** \$49,299 \$23,207 <sub>\$46,414</sub> GFP-20209 GFP-30484 Ages: 2-5 Years Ages: 2-5 Years Capacity: 25-30 Capacity: 20-25 Use Zone: 39' x 31' Use Zone: 37' x 26



INF00065XX

Capacity: 20





\$14,968 \$19,957 INF00060XX Ages: 6-23 Months

Use Zone: 17' 6" x 19' 3"

Designed for Children Ages 6-23 Months

# Score up to 25% off select themed playground structures.