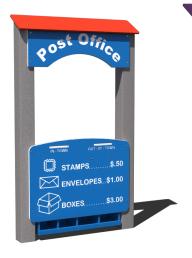

# Spring into fun with discounts on trike track play equipment and accessories.

\$1,978 <sub>\$2,472</sub>

Post Office Stand RECF0063XX Ages: 2-12

\$2,079 \$2,599

Gas Station Stand RECF0033XX Ages: 2-12

**\$1,887** \$2,359