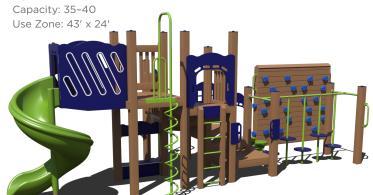

2025 and may not be held for future ship dates. Prices are for exact unit and do not include freight, surfacing, taxes, or installation charges. Free freight is only applicable within the continental United States. Special freight requests, including but not limited to expedited shipping, carrier offload, and inside delivery will be subject to standard charges. Gray recycled deck and post color option may have extended lead times. This discount may not be combined with any other promotional offer or used when purchasing through a buying cooperative. Contact your authorized Grounds For Play dealer for more information.

Ready to get started? Visit groundsforplay.com/find-a-rep to find your nearest sales representative.

## \$27,326 \$54,652

## GFP-30433

Ages: 5-12 Years Capacity: 35-40



## **\$54,998** \$109,995

## GFP-30435



## \$33,284 \$66,568

## GFP-30453

Ages: 5-12 Years Capacity: 40-45 Use Zone: 29' x 32'



## \$33,291 \$66,581

Capacity: 25-30 Use Zone: 40' x 24'



## **\$23,347** \$46,693

## GFP-30384

Ages: 5-12 Years Capacity: 30-35





## \$24,258 \$48,516

## GFP-30145-1

Ages: 2-12 Years Capacity: 25-30



## \$29,001 \$58,001

## GFP-20183

Ages: 2-12 Years Capacity: 30-35 Use Zone: 43' x 36'



# \$22,832 \$45,664 GFP-20423 Ages: 2-12 Years Capacity: 25-30 Use Zone: 37' x 26'









# **\$24,650** \$49,299 \$23,207 <sub>\$46,414</sub> GFP-20209 GFP-30484 Ages: 2-5 Years Ages: 2-5 Years Capacity: 25-30 Capacity: 20-25 Use Zone: 39' x 31' Use Zone: 37' x 26



INF00065XX

Capacity: 20





\$14,968 \$19,957 INF00060XX Ages: 6-23 Months

Use Zone: