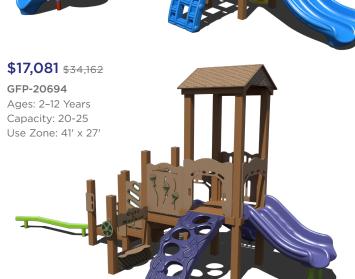

## \$29,001 \$58,001

## GFP-20183

Ages: 2-12 Years Capacity: 30-35 Use Zone: 43' x 36'