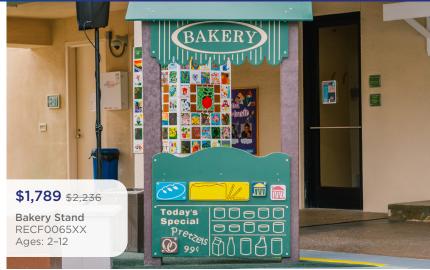

# Spring into fun with discounts on trike track play equipment and accessories.







\$1,978 <sub>\$2,472</sub>

Post Office Stand RECF0063XX Ages: 2-12



\$2,079 \$2,599

Gas Station Stand RECF0033XX Ages: 2-12



**\$1,887** \$2,359

Cafe Stand RECF0067XX Ages: 2-12





\$202 \$253 Stop Sign 49301 (In-Ground)

### **Sale Terms and Conditions**

## SALE DATES: APRIL 7 - JULY 31, 2025

Items must be ordered by July 31, 2025 and may not be held for future ship dates. Prices are for exact unit and do not include freight, surfacing, taxes, or installation charges. Free freight is only applicable within the continental United States. Special freight requests, including but not limited to expedited shipping, carrier offload, and inside delivery will be subject to standard charges. Gray recycled deck and post color option may have extended lead times. This discount may not