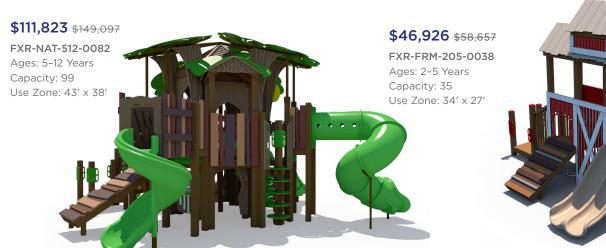

ne: 29' x 32'



## \$33,291 \$66,581

Capacity: 25-30 Use Zone: 40' x 24'



## **\$23,347** \$46,693

## GFP-30384

Ages: 5-12 Years Capacity: 30-35





## \$24,258 \$48,516

## GFP-30145-1

Ages: 2-12 Years Capacity: 25-30



## \$29,001 \$58,001

## GFP-20183

Ages: 2-12 Years Capacity: 30-35 Use Zone: 43' x 36'



# \$22,832 \$45,664 GFP-20423 Ages: 2-12 Years Capacity: 25-30 Use Zone: 37' x 26'









# **\$24,650** \$49,299 \$23,207 <sub>\$46,414</sub> GFP-20209 GFP-30484 Ages: 2-5 Years Ages: 2-5 Years Capacity: 25-30 Capacity: 20-25 Use Zone: 39' x 31' Use Zone: 37' x 26



INF00065XX

Capacity: 20





\$14,968 \$19,957 INF00060XX Ages: 6-23 Months

Use Zone: 17' 6" x 19' 3"

Designed for Children Ages 6-23 Months

# Score up to 25% off select themed playground structures.