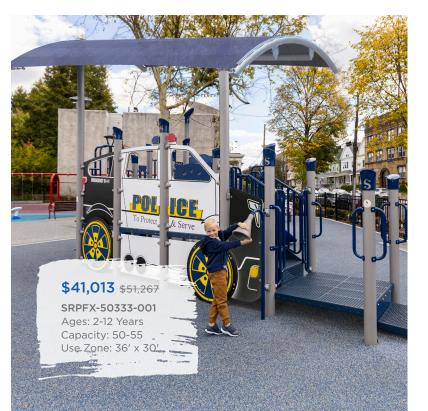

s. Prices are for exact unit and do not include freight, surfacing, taxes, or installation charges. All standard color options are available. Gray recycled deck and post color option may have extended lead times. This discount may not be combined with any other promotional offer. Contact your authorized Superior Recreational Products dealer for more information.

Warning! Installation over a hard surface such as concrete, asphalt, or packed earth may result in serious injury from falls.

# freestanding play

# Choose Any for \$1,500 \$1,500 \$2,632 Arch Swing Frame TFR3501XX Ages: All Ages Use Zone: 24' x 32' Swing Seats/Chain Not Included \$1,500 \$2,429 Tri-Pent Climber 87000023XX Ages: 5-12 Use Zone: 21' x 21' \$1,500 \$1,900

Retro Rocker 90018204XX

Ages: 2-5 Use Zone: 13' x 17'



























**\$21,542** \$39,168

PS3-72163



\$26,087 \$47,431

PS3-72176

Ages: 2-12 Years Capacity: 25-30 Use Zone: 35' x 24'

Want this without shade? PS3-72176-1 \$21,195



Want to see an alternate view of these structures? Visit srpplayground.com/playground-equipment-sale



# **\$24,177** \$43,959 PS3-71375 Ages: 2-5 Years Capacity: 30-35 Use Zone: 34' x 33





















**\$28,859** \$44,398 GFP-20593-1 Ages: 2-5 Years Capacity: 20-25 Use Zone: 30' x 27'





Want to see an alternate view of these structures? Visit srpplayground.com/playground-equipment-sale



1050 Columbia Dr. Carrollton, GA 30117 866.518.8120 sales@siibrands.com srpplayground.com

**Find Your Local Sales Representative** 

Visit srpplayground.com/contact-a-rep

REF: Q32023