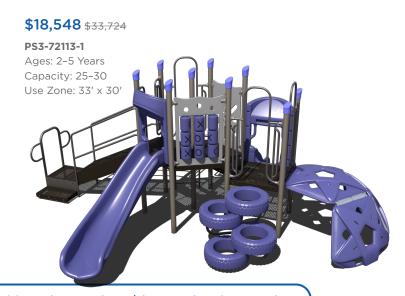

surface such as concrete, asphalt, or packed earth may result in serious injury from falls.

# freestanding play

# Choose Any for \$1,500 \$1,500 \$2,632 Arch Swing Frame TFR3501XX Ages: All Ages Use Zone: 24' x 32' Swing Seats/Chain Not Included \$1,500 \$2,429 Tri-Pent Climber 87000023XX Ages: 5-12 Use Zone: 21' x 21' \$1,500 \$1,900

Retro Rocker 90018204XX

Ages: 2-5 Use Zone: 13' x 17'



























**\$21,542** \$39,168

PS3-72163



\$26,087 \$47,431

PS3-72176

Ages: 2-12 Years Capacity: 25-30 Use Zone: 35' x 24'

Want this without shade? PS3-72176-1 \$21,195



Want to see an alternate view of these structures? Visit srpplayground.com/playground-equipment-sale



# **\$24,177** \$43,959 PS3-71375 Ages: 2-5 Years Capacity: 30-35 Use Zone: 34' x 33





















**\$28,859** \$44,398 GFP-20593-1 Ages: 2-5 Years Capacity: 20-25 Use Zone: 30' x 27'





Want to see an alternate view of these structures? Visit srpplayground.com/playground-equipment-sale



1050 Columbia Dr. Carrollton, GA 30117 866.518.8120 sales@siibrands.com srpplayground.com

**Find Your Local Sales Representative** 

Visit srpplayground.com/contact-a-rep

REF: Q32023