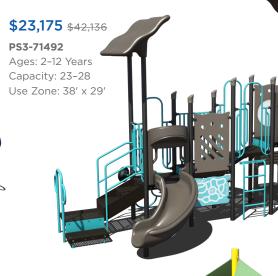

act unit and do not include freight, surfacing, taxes, or installation charges. All standard color options are available. Gray recycled deck and post color option may have extended lead times. This discount may not be combined with any other promotional offer. Contact your authorized Superior Recreational Products dealer for more information.

Warning! Installation over a hard surface such as concrete, asphalt, or packed earth may result in serious injury from falls.

# freestanding play

# Choose Any for \$1,500 \$1,500 \$2,632 Arch Swing Frame TFR3501XX Ages: All Ages Use Zone: 24' x 32' Swing Seats/Chain Not Included \$1,500 \$2,429 Tri-Pent Climber 87000023XX Ages: 5-12 Use Zone: 21' x 21' \$1,500 \$1,900

Retro Rocker 90018204XX

Ages: 2-5 Use Zone: 13' x 17'



























**\$21,542** \$39,168

PS3-72163



\$26,087 \$47,431

PS3-72176

Ages: 2-12 Years Capacity: 25-30 Use Zone: 35' x 24'

Want this without shade? PS3-72176-1 \$21,195



Want to see an alternate view of these structures? Visit srpplayground.com/playground-equipment-sale



# **\$24,177** \$43,959 PS3-71375 Ages: 2-5 Years Capacity: 30-35 Use Zone: 34' x 33





















**\$28,859** \$44,398 GFP-20593-1 Ages: 2-5 Years Capacity: 20-25 Use Zone: 30' x 27'





Want to see an alternate view of these structures? Visit srpplayground.com/playground-equipment-sale



1050 Columbia Dr. Carrollton, GA 30117 866.518.8120 sales@siibrands.com srpplayground.com

**Find Your Local Sales Representative** 

Visit srpplayground.com/contact-a-rep

REF: Q32023