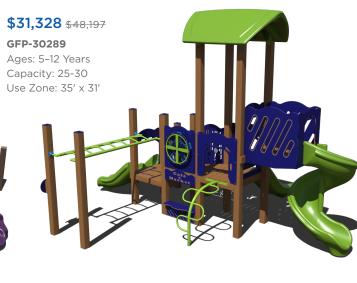

over a hard surface such as concrete, asphalt, or packed earth may result in serious injury from falls.

# freestanding play

# Choose Any for \$1,500 \$1,500 \$2,632 Arch Swing Frame TFR3501XX Ages: All Ages Use Zone: 24' x 32' Swing Seats/Chain Not Included \$1,500 \$2,429 Tri-Pent Climber 87000023XX Ages: 5-12 Use Zone: 21' x 21' \$1,500 \$1,900

Retro Rocker 90018204XX

Ages: 2-5 Use Zone: 13' x 17'



























**\$21,542** \$39,168

PS3-72163



\$26,087 \$47,431

PS3-72176

Ages: 2-12 Years Capacity: 25-30 Use Zone: 35' x 24'

Want this without shade? PS3-72176-1 \$21,195



Want to see an alternate view of these structures? Visit srpplayground.com/playground-equipment-sale



# **\$24,177** \$43,959 PS3-71375 Ages: 2-5 Years Capacity: 30-35 Use Zone: 34' x 33





















**\$28,859** \$44,398 GFP-20593-1 Ages: 2-5 Years Capacity: 20-25 Use Zone: 30' x 27'





Want to see an alternate view of these structures? Visit srpplayground.com/playground-equipment-sale



1050 Columbia Dr. Carrollton, GA 30117 866.518.8120 sales@siibrands.com srpplayground.com

**Find Your Local Sales Representative** 

Visit srpplayground.com/contact-a-rep

REF: Q32023