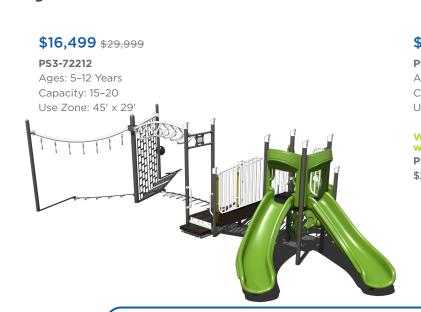

are for exact unit and do not include freight, surfacing, taxes, or installation charges. All standard color options are available. Gray recycled deck and post color option may have extended lead times. This discount may not be combined with any other promotional offer. Contact your authorized Superior Recreational Products dealer for more information.

Warning! Installation over a hard surface such as concrete, asphalt, or packed earth may result in serious injury from falls.

# freestanding play

# Choose Any for \$1,500 \$1,500 \$2,632 Arch Swing Frame TFR3501XX Ages: All Ages Use Zone: 24' x 32' Swing Seats/Chain Not Included \$1,500 \$2,429 Tri-Pent Climber 87000023XX Ages: 5-12 Use Zone: 21' x 21' \$1,500 \$1,900

Retro Rocker 90018204XX

Ages: 2-5 Use Zone: 13' x 17'



























**\$21,542** \$39,168

PS3-72163



\$26,087 \$47,431

PS3-72176

Ages: 2-12 Years Capacity: 25-30 Use Zone: 35' x 24'

Want this without shade? PS3-72176-1 \$21,195



Want to see an alternate view of these structures? Visit srpplayground.com/playground-equipment-sale



# **\$24,177** \$43,959 PS3-71375 Ages: 2-5 Years Capacity: 30-35 Use Zone: 34' x 33





















**\$28,859** \$44,398 GFP-20593-1 Ages: 2-5 Years Capacity: 20-25 Use Zone: 30' x 27'





Want to see an alternate view of these structures? Visit srpplayground.com/playground-equipment-sale



1050 Columbia Dr. Carrollton, GA 30117 866.518.8120 sales@siibrands.com srpplayground.com

**Find Your Local Sales Representative** 

Visit srpplayground.com/contact-a-rep

REF: Q32023