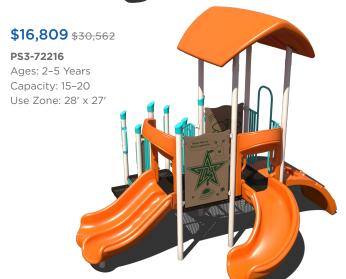

rd surface such as concrete, asphalt, or packed earth may result in serious injury from falls.

# freestanding play

# Choose Any for \$1,500 \$1,500 \$2,632 Arch Swing Frame TFR3501XX Ages: All Ages Use Zone: 24' x 32' Swing Seats/Chain Not Included \$1,500 \$2,429 Tri-Pent Climber 87000023XX Ages: 5-12 Use Zone: 21' x 21' \$1,500 \$1,900

Retro Rocker 90018204XX

Ages: 2-5 Use Zone: 13' x 17'



























**\$21,542** \$39,168

PS3-72163



\$26,087 \$47,431

PS3-72176

Ages: 2-12 Years Capacity: 25-30 Use Zone: 35' x 24'

Want this without shade? PS3-72176-1 \$21,195



Want to see an alternate view of these structures? Visit srpplayground.com/playground-equipment-sale



# **\$24,177** \$43,959 PS3-71375 Ages: 2-5 Years Capacity: 30-35 Use Zone: 34' x 33





















**\$28,859** \$44,398 GFP-20593-1 Ages: 2-5 Years Capacity: 20-25 Use Zone: 30' x 27'





Want to see an alternate view of these structures? Visit srpplayground.com/playground-equipment-sale



1050 Columbia Dr. Carrollton, GA 30117 866.518.8120 sales@siibrands.com srpplayground.com

**Find Your Local Sales Representative** 

Visit srpplayground.com/contact-a-rep

REF: Q32023