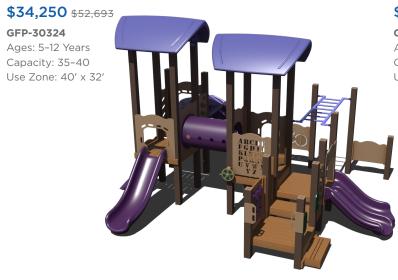

on over a hard surface such as concrete, asphalt, or packed earth may result in serious injury from falls.

# freestanding play

# Choose Any for \$1,500 \$1,500 \$2,632 Arch Swing Frame TFR3501XX Ages: All Ages Use Zone: 24' x 32' Swing Seats/Chain Not Included \$1,500 \$2,429 Tri-Pent Climber 87000023XX Ages: 5-12 Use Zone: 21' x 21' \$1,500 \$1,900

Retro Rocker 90018204XX

Ages: 2-5 Use Zone: 13' x 17'



























**\$21,542** \$39,168

PS3-72163



\$26,087 \$47,431

PS3-72176

Ages: 2-12 Years Capacity: 25-30 Use Zone: 35' x 24'

Want this without shade? PS3-72176-1 \$21,195



Want to see an alternate view of these structures? Visit srpplayground.com/playground-equipment-sale



# **\$24,177** \$43,959 PS3-71375 Ages: 2-5 Years Capacity: 30-35 Use Zone: 34' x 33





















**\$28,859** \$44,398 GFP-20593-1 Ages: 2-5 Years Capacity: 20-25 Use Zone: 30' x 27'





Want to see an alternate view of these structures? Visit srpplayground.com/playground-equipment-sale



1050 Columbia Dr. Carrollton, GA 30117 866.518.8120 sales@siibrands.com srpplayground.com

**Find Your Local Sales Representative** 

Visit srpplayground.com/contact-a-rep

REF: Q32023