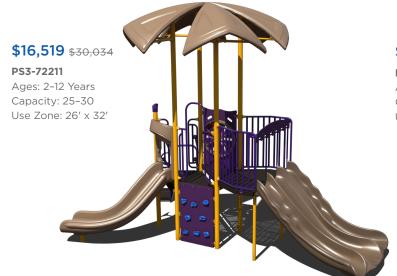

for exact unit and do not include freight, surfacing, taxes, or installation charges. All standard color options are available. Gray recycled deck and post color option may have extended lead times. This discount may not be combined with any other promotional offer. Contact your authorized Superior Recreational Products dealer for more information.

Warning! Installation over a hard surface such as concrete, asphalt, or packed earth may result in serious injury from falls.

# freestanding play

# Choose Any for \$1,500 \$1,500 \$2,632 Arch Swing Frame TFR3501XX Ages: All Ages Use Zone: 24' x 32' Swing Seats/Chain Not Included \$1,500 \$2,429 Tri-Pent Climber 87000023XX Ages: 5-12 Use Zone: 21' x 21' \$1,500 \$1,900

Retro Rocker 90018204XX

Ages: 2-5 Use Zone: 13' x 17'



























**\$21,542** \$39,168

PS3-72163



\$26,087 \$47,431

PS3-72176

Ages: 2-12 Years Capacity: 25-30 Use Zone: 35' x 24'

Want this without shade? PS3-72176-1 \$21,195



Want to see an alternate view of these structures? Visit srpplayground.com/playground-equipment-sale



# **\$24,177** \$43,959 PS3-71375 Ages: 2-5 Years Capacity: 30-35 Use Zone: 34' x 33





















**\$28,859** \$44,398 GFP-20593-1 Ages: 2-5 Years Capacity: 20-25 Use Zone: 30' x 27'





Want to see an alternate view of these structures? Visit srpplayground.com/playground-equipment-sale



1050 Columbia Dr. Carrollton, GA 30117 866.518.8120 sales@siibrands.com srpplayground.com

**Find Your Local Sales Representative** 

Visit srpplayground.com/contact-a-rep

REF: Q32023