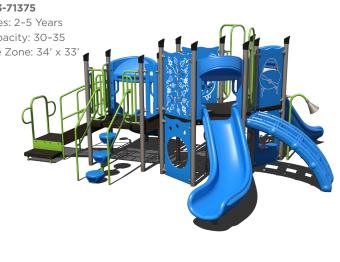

# **\$24,177** \$43,959 PS3-71375 Ages: 2-5 Years Capacity: 30-35 Use Zone: 34' x 33

**\$28,859** \$44,398 GFP-20593-1 Ages: 2-5 Years Capacity: 20-25 Use Zone: 30' x 27'

Want to see an alternate view of these structures? Visit srpplayground.com/playground-equipment-sale