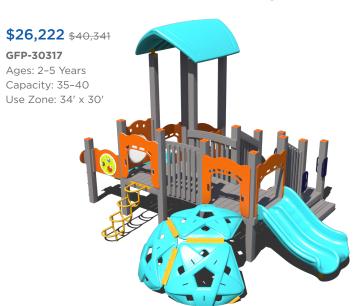

# **\$24,177** \$43,959 PS3-71375 Ages: 2-5 Years Capacity: 30-35 Use Zone: 34' x 33

**\$28,859** \$44,398 GFP-20593-1 Ages: 2-5 Years Capacity: 20-25 Use Zone: 30' x 27'

Want to see an alternate view of these structures? Visit srpplayground.com/playground-equipment-sale