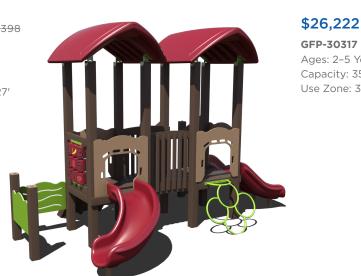

# **\$24,177** \$43,959 PS3-71375 Ages: 2-5 Years Capacity: 30-35 Use Zone: 34' x 33

**\$28,859** \$44,398 GFP-20593-1 Ages: 2-5 Years Capacity: 20-25 Use Zone: 30' x 27'

Want to see an alternate view of these structures? Visit srpplayground.com/playground-equipment-sale