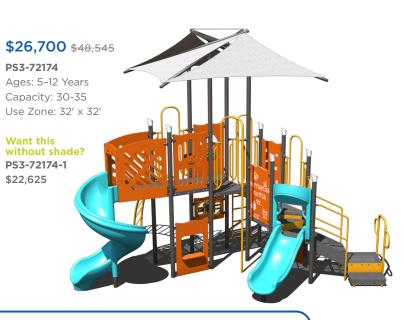

e for exact unit and do not include freight, surfacing, taxes, or installation charges. All standard color options are available. Gray recycled deck and post color option may have extended lead times. This discount may not be combined with any other promotional offer. Contact your authorized Superior Recreational Products dealer for more information.

Warning! Installation over a hard surface such as concrete, asphalt, or packed earth may result in serious injury from falls.

# freestanding play

# Choose Any for \$1,500 \$1,500 \$2,632 Arch Swing Frame TFR3501XX Ages: All Ages Use Zone: 24' x 32' Swing Seats/Chain Not Included \$1,500 \$2,429 Tri-Pent Climber 87000023XX Ages: 5-12 Use Zone: 21' x 21' \$1,500 \$1,900

Retro Rocker 90018204XX

Ages: 2-5 Use Zone: 13' x 17'



























**\$21,542** \$39,168

PS3-72163



\$26,087 \$47,431

PS3-72176

Ages: 2-12 Years Capacity: 25-30 Use Zone: 35' x 24'

Want this without shade? PS3-72176-1 \$21,195



Want to see an alternate view of these structures? Visit srpplayground.com/playground-equipment-sale



# **\$24,177** \$43,959 PS3-71375 Ages: 2-5 Years Capacity: 30-35 Use Zone: 34' x 33





















**\$28,859** \$44,398 GFP-20593-1 Ages: 2-5 Years Capacity: 20-25 Use Zone: 30' x 27'





Want to see an alternate view of these structures? Visit srpplayground.com/playground-equipment-sale



1050 Columbia Dr. Carrollton, GA 30117 866.518.8120 sales@siibrands.com srpplayground.com

**Find Your Local Sales Representative** 

Visit srpplayground.com/contact-a-rep

REF: Q32023