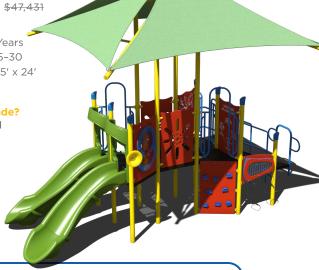

Retro Rocker 90018204XX

Ages: 2-5 Use Zone: 13' x 17'

**\$21,542** \$39,168

PS3-72163

\$26,087 \$47,431

PS3-72176

Ages: 2-12 Years Capacity: 25-30 Use Zone: 35' x 24'

Want this without shade? PS3-72176-1 \$21,195