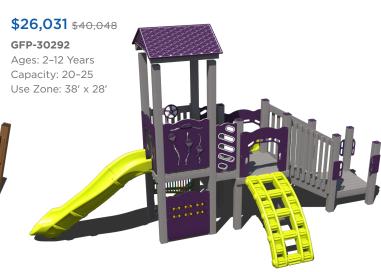

hard surface such as concrete, asphalt, or packed earth may result in serious injury from falls.

# freestanding play

# Choose Any for \$1,500 \$1,500 \$2,632 Arch Swing Frame TFR3501XX Ages: All Ages Use Zone: 24' x 32' Swing Seats/Chain Not Included \$1,500 \$2,429 Tri-Pent Climber 87000023XX Ages: 5-12 Use Zone: 21' x 21' \$1,500 \$1,900

Retro Rocker 90018204XX

Ages: 2-5 Use Zone: 13' x 17'



























**\$21,542** \$39,168

PS3-72163



\$26,087 \$47,431

PS3-72176

Ages: 2-12 Years Capacity: 25-30 Use Zone: 35' x 24'

Want this without shade? PS3-72176-1 \$21,195



Want to see an alternate view of these structures? Visit srpplayground.com/playground-equipment-sale



# **\$24,177** \$43,959 PS3-71375 Ages: 2-5 Years Capacity: 30-35 Use Zone: 34' x 33





















**\$28,859** \$44,398 GFP-20593-1 Ages: 2-5 Years Capacity: 20-25 Use Zone: 30' x 27'





Want to see an alternate view of these structures? Visit srpplayground.com/playground-equipment-sale



1050 Columbia Dr. Carrollton, GA 30117 866.518.8120 sales@siibrands.com srpplayground.com

**Find Your Local Sales Representative** 

Visit srpplayground.com/contact-a-rep

REF: Q32023