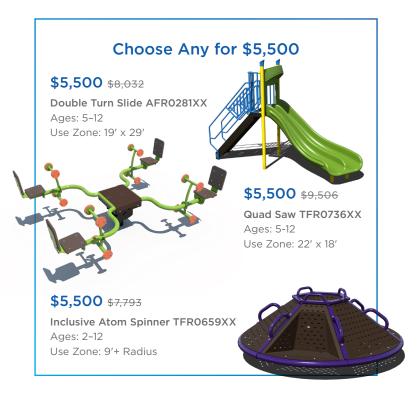

# Choose Any for \$1,500 \$1,500 \$2,632 Arch Swing Frame TFR3501XX Ages: All Ages Use Zone: 24' x 32' Swing Seats/Chain Not Included \$1,500 \$2,429 Tri-Pent Climber 87000023XX Ages: 5-12 Use Zone: 21' x 21' \$1,500 \$1,900