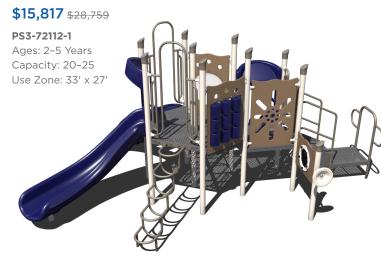

r a hard surface such as concrete, asphalt, or packed earth may result in serious injury from falls.

# freestanding play

# Choose Any for \$1,500 \$1,500 \$2,632 Arch Swing Frame TFR3501XX Ages: All Ages Use Zone: 24' x 32' Swing Seats/Chain Not Included \$1,500 \$2,429 Tri-Pent Climber 87000023XX Ages: 5-12 Use Zone: 21' x 21' \$1,500 \$1,900

Retro Rocker 90018204XX

Ages: 2-5 Use Zone: 13' x 17'



























**\$21,542** \$39,168

PS3-72163



\$26,087 \$47,431

PS3-72176

Ages: 2-12 Years Capacity: 25-30 Use Zone: 35' x 24'

Want this without shade? PS3-72176-1 \$21,195



Want to see an alternate view of these structures? Visit srpplayground.com/playground-equipment-sale



# **\$24,177** \$43,959 PS3-71375 Ages: 2-5 Years Capacity: 30-35 Use Zone: 34' x 33





















**\$28,859** \$44,398 GFP-20593-1 Ages: 2-5 Years Capacity: 20-25 Use Zone: 30' x 27'





Want to see an alternate view of these structures? Visit srpplayground.com/playground-equipment-sale



1050 Columbia Dr. Carrollton, GA 30117 866.518.8120 sales@siibrands.com srpplayground.com

**Find Your Local Sales Representative** 

Visit srpplayground.com/contact-a-rep

REF: Q32023