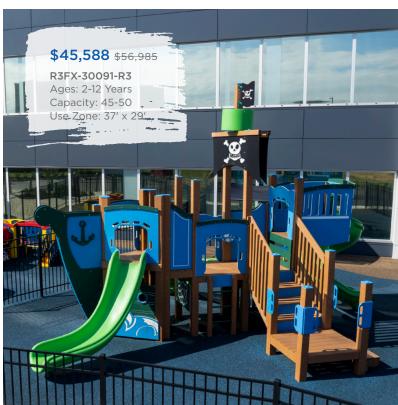

Prices are for exact unit and do not include freight, surfacing, taxes, or installation charges. All standard color options are available. Gray recycled deck and post color option may have extended lead times. This discount may not be combined with any other promotional offer. Contact your authorized Superior Recreational Products dealer for more information.

Warning! Installation over a hard surface such as concrete, asphalt, or packed earth may result in serious injury from falls.

# freestanding play

# Choose Any for \$1,500 \$1,500 \$2,632 Arch Swing Frame TFR3501XX Ages: All Ages Use Zone: 24' x 32' Swing Seats/Chain Not Included \$1,500 \$2,429 Tri-Pent Climber 87000023XX Ages: 5-12 Use Zone: 21' x 21' \$1,500 \$1,900

Retro Rocker 90018204XX

Ages: 2-5 Use Zone: 13' x 17'



























**\$21,542** \$39,168

PS3-72163



\$26,087 \$47,431

PS3-72176

Ages: 2-12 Years Capacity: 25-30 Use Zone: 35' x 24'

Want this without shade? PS3-72176-1 \$21,195



Want to see an alternate view of these structures? Visit srpplayground.com/playground-equipment-sale



# **\$24,177** \$43,959 PS3-71375 Ages: 2-5 Years Capacity: 30-35 Use Zone: 34' x 33





















**\$28,859** \$44,398 GFP-20593-1 Ages: 2-5 Years Capacity: 20-25 Use Zone: 30' x 27'





Want to see an alternate view of these structures? Visit srpplayground.com/playground-equipment-sale



1050 Columbia Dr. Carrollton, GA 30117 866.518.8120 sales@siibrands.com srpplayground.com

**Find Your Local Sales Representative** 

Visit srpplayground.com/contact-a-rep

REF: Q32023