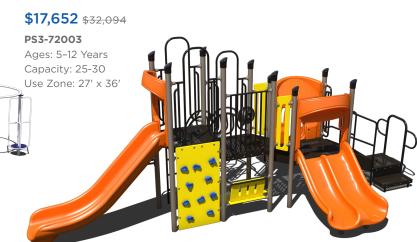

s are for exact unit and do not include freight, surfacing, taxes, or installation charges. All standard color options are available. Gray recycled deck and post color option may have extended lead times. This discount may not be combined with any other promotional offer. Contact your authorized Superior Recreational Products dealer for more information.

Warning! Installation over a hard surface such as concrete, asphalt, or packed earth may result in serious injury from falls.

# freestanding play

# Choose Any for \$1,500 \$1,500 \$2,632 Arch Swing Frame TFR3501XX Ages: All Ages Use Zone: 24' x 32' Swing Seats/Chain Not Included \$1,500 \$2,429 Tri-Pent Climber 87000023XX Ages: 5-12 Use Zone: 21' x 21' \$1,500 \$1,900

Retro Rocker 90018204XX

Ages: 2-5 Use Zone: 13' x 17'



























**\$21,542** \$39,168

PS3-72163



\$26,087 \$47,431

PS3-72176

Ages: 2-12 Years Capacity: 25-30 Use Zone: 35' x 24'

Want this without shade? PS3-72176-1 \$21,195



Want to see an alternate view of these structures? Visit srpplayground.com/playground-equipment-sale



# **\$24,177** \$43,959 PS3-71375 Ages: 2-5 Years Capacity: 30-35 Use Zone: 34' x 33





















**\$28,859** \$44,398 GFP-20593-1 Ages: 2-5 Years Capacity: 20-25 Use Zone: 30' x 27'





Want to see an alternate view of these structures? Visit srpplayground.com/playground-equipment-sale



1050 Columbia Dr. Carrollton, GA 30117 866.518.8120 sales@siibrands.com srpplayground.com

**Find Your Local Sales Representative** 

Visit srpplayground.com/contact-a-rep

REF: Q32023