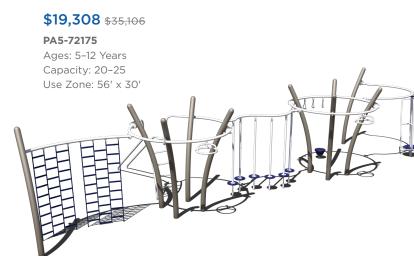

ces are for exact unit and do not include freight, surfacing, taxes, or installation charges. All standard color options are available. Gray recycled deck and post color option may have extended lead times. This discount may not be combined with any other promotional offer. Contact your authorized Superior Recreational Products dealer for more information.

Warning! Installation over a hard surface such as concrete, asphalt, or packed earth may result in serious injury from falls.

# freestanding play

# Choose Any for \$1,500 \$1,500 \$2,632 Arch Swing Frame TFR3501XX Ages: All Ages Use Zone: 24' x 32' Swing Seats/Chain Not Included \$1,500 \$2,429 Tri-Pent Climber 87000023XX Ages: 5-12 Use Zone: 21' x 21' \$1,500 \$1,900

Retro Rocker 90018204XX

Ages: 2-5 Use Zone: 13' x 17'



























**\$21,542** \$39,168

PS3-72163



\$26,087 \$47,431

PS3-72176

Ages: 2-12 Years Capacity: 25-30 Use Zone: 35' x 24'

Want this without shade? PS3-72176-1 \$21,195



Want to see an alternate view of these structures? Visit srpplayground.com/playground-equipment-sale



# **\$24,177** \$43,959 PS3-71375 Ages: 2-5 Years Capacity: 30-35 Use Zone: 34' x 33





















**\$28,859** \$44,398 GFP-20593-1 Ages: 2-5 Years Capacity: 20-25 Use Zone: 30' x 27'





Want to see an alternate view of these structures? Visit srpplayground.com/playground-equipment-sale



1050 Columbia Dr. Carrollton, GA 30117 866.518.8120 sales@siibrands.com srpplayground.com

**Find Your Local Sales Representative** 

Visit srpplayground.com/contact-a-rep

REF: Q32023