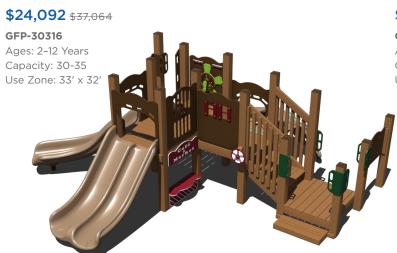

a hard surface such as concrete, asphalt, or packed earth may result in serious injury from falls.

# freestanding play

# Choose Any for \$1,500 \$1,500 \$2,632 Arch Swing Frame TFR3501XX Ages: All Ages Use Zone: 24' x 32' Swing Seats/Chain Not Included \$1,500 \$2,429 Tri-Pent Climber 87000023XX Ages: 5-12 Use Zone: 21' x 21' \$1,500 \$1,900

Retro Rocker 90018204XX

Ages: 2-5 Use Zone: 13' x 17'



























**\$21,542** \$39,168

PS3-72163



\$26,087 \$47,431

PS3-72176

Ages: 2-12 Years Capacity: 25-30 Use Zone: 35' x 24'

Want this without shade? PS3-72176-1 \$21,195



Want to see an alternate view of these structures? Visit srpplayground.com/playground-equipment-sale



# **\$24,177** \$43,959 PS3-71375 Ages: 2-5 Years Capacity: 30-35 Use Zone: 34' x 33





















**\$28,859** \$44,398 GFP-20593-1 Ages: 2-5 Years Capacity: 20-25 Use Zone: 30' x 27'





Want to see an alternate view of these structures? Visit srpplayground.com/playground-equipment-sale



1050 Columbia Dr. Carrollton, GA 30117 866.518.8120 sales@siibrands.com srpplayground.com

**Find Your Local Sales Representative** 

Visit srpplayground.com/contact-a-rep

REF: Q32023