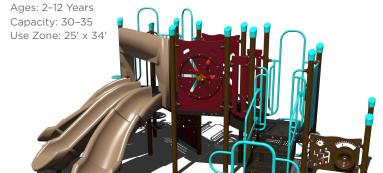

surfacing, taxes, or installation charges. All standard color options are available. Gray recycled deck and post color option may have extended lead times. This discount may not be combined with any other promotional offer. Contact your authorized Superior Recreational Products dealer for more information.

Warning! Installation over a hard surface such as concrete, asphalt, or packed earth may result in serious injury from falls.

# freestanding play

# Choose Any for \$1,500 \$1,500 \$2,632 Arch Swing Frame TFR3501XX Ages: All Ages Use Zone: 24' x 32' Swing Seats/Chain Not Included \$1,500 \$2,429 Tri-Pent Climber 87000023XX Ages: 5-12 Use Zone: 21' x 21' \$1,500 \$1,900

Retro Rocker 90018204XX

Ages: 2-5 Use Zone: 13' x 17'



























**\$21,542** \$39,168

PS3-72163



\$26,087 \$47,431

PS3-72176

Ages: 2-12 Years Capacity: 25-30 Use Zone: 35' x 24'

Want this without shade? PS3-72176-1 \$21,195



Want to see an alternate view of these structures? Visit srpplayground.com/playground-equipment-sale



# **\$24,177** \$43,959 PS3-71375 Ages: 2-5 Years Capacity: 30-35 Use Zone: 34' x 33





















**\$28,859** \$44,398 GFP-20593-1 Ages: 2-5 Years Capacity: 20-25 Use Zone: 30' x 27'





Want to see an alternate view of these structures? Visit srpplayground.com/playground-equipment-sale



1050 Columbia Dr. Carrollton, GA 30117 866.518.8120 sales@siibrands.com srpplayground.com

**Find Your Local Sales Representative** 

Visit srpplayground.com/contact-a-rep

REF: Q32023