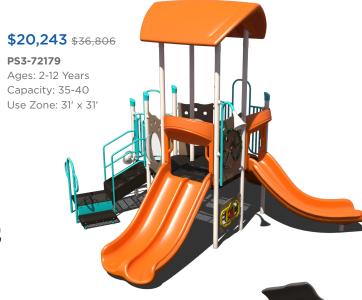

r exact unit and do not include freight, surfacing, taxes, or installation charges. All standard color options are available. Gray recycled deck and post color option may have extended lead times. This discount may not be combined with any other promotional offer. Contact your authorized Superior Recreational Products dealer for more information.

Warning! Installation over a hard surface such as concrete, asphalt, or packed earth may result in serious injury from falls.

# freestanding play

# Choose Any for \$1,500 \$1,500 \$2,632 Arch Swing Frame TFR3501XX Ages: All Ages Use Zone: 24' x 32' Swing Seats/Chain Not Included \$1,500 \$2,429 Tri-Pent Climber 87000023XX Ages: 5-12 Use Zone: 21' x 21' \$1,500 \$1,900

Retro Rocker 90018204XX

Ages: 2-5 Use Zone: 13' x 17'



























**\$21,542** \$39,168

PS3-72163



\$26,087 \$47,431

PS3-72176

Ages: 2-12 Years Capacity: 25-30 Use Zone: 35' x 24'

Want this without shade? PS3-72176-1 \$21,195



Want to see an alternate view of these structures? Visit srpplayground.com/playground-equipment-sale



# **\$24,177** \$43,959 PS3-71375 Ages: 2-5 Years Capacity: 30-35 Use Zone: 34' x 33





















**\$28,859** \$44,398 GFP-20593-1 Ages: 2-5 Years Capacity: 20-25 Use Zone: 30' x 27'





Want to see an alternate view of these structures? Visit srpplayground.com/playground-equipment-sale



1050 Columbia Dr. Carrollton, GA 30117 866.518.8120 sales@siibrands.com srpplayground.com

**Find Your Local Sales Representative** 

Visit srpplayground.com/contact-a-rep

REF: Q32023