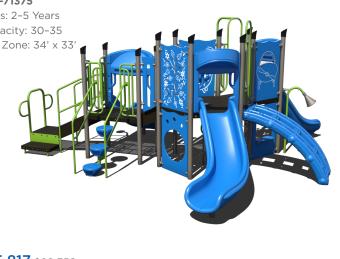

# **\$24,177** \$43,959 PS3-71375 Ages: 2-5 Years Capacity: 30-35 Use Zone: 34' x 33

**\$28,859** \$44,398 GFP-20593-1 Ages: 2-5 Years Capacity: 20-25 Use Zone: 30' x 27'

Want to see an alternate view of these structures? Visit srpplayground.com/playground-equipment-sale