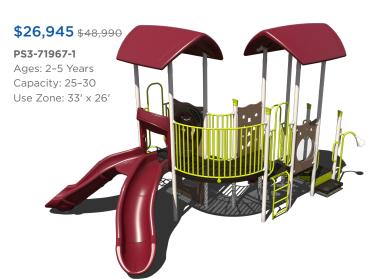

ver a hard surface such as concrete, asphalt, or packed earth may result in serious injury from falls.

# freestanding play

# Choose Any for \$1,500 \$1,500 \$2,632 Arch Swing Frame TFR3501XX Ages: All Ages Use Zone: 24' x 32' Swing Seats/Chain Not Included \$1,500 \$2,429 Tri-Pent Climber 87000023XX Ages: 5-12 Use Zone: 21' x 21' \$1,500 \$1,900

Retro Rocker 90018204XX

Ages: 2-5 Use Zone: 13' x 17'



























**\$21,542** \$39,168

PS3-72163



\$26,087 \$47,431

PS3-72176

Ages: 2-12 Years Capacity: 25-30 Use Zone: 35' x 24'

Want this without shade? PS3-72176-1 \$21,195



Want to see an alternate view of these structures? Visit srpplayground.com/playground-equipment-sale



# **\$24,177** \$43,959 PS3-71375 Ages: 2-5 Years Capacity: 30-35 Use Zone: 34' x 33





















**\$28,859** \$44,398 GFP-20593-1 Ages: 2-5 Years Capacity: 20-25 Use Zone: 30' x 27'





Want to see an alternate view of these structures? Visit srpplayground.com/playground-equipment-sale



1050 Columbia Dr. Carrollton, GA 30117 866.518.8120 sales@siibrands.com srpplayground.com

**Find Your Local Sales Representative** 

Visit srpplayground.com/contact-a-rep

REF: Q32023