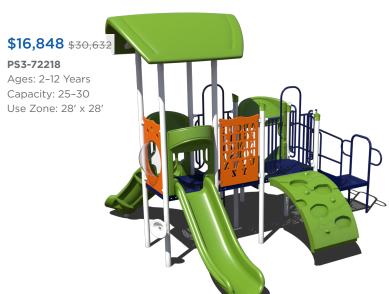

exact unit and do not include freight, surfacing, taxes, or installation charges. All standard color options are available. Gray recycled deck and post color option may have extended lead times. This discount may not be combined with any other promotional offer. Contact your authorized Superior Recreational Products dealer for more information.

Warning! Installation over a hard surface such as concrete, asphalt, or packed earth may result in serious injury from falls.

# freestanding play

# Choose Any for \$1,500 \$1,500 \$2,632 Arch Swing Frame TFR3501XX Ages: All Ages Use Zone: 24' x 32' Swing Seats/Chain Not Included \$1,500 \$2,429 Tri-Pent Climber 87000023XX Ages: 5-12 Use Zone: 21' x 21' \$1,500 \$1,900

Retro Rocker 90018204XX

Ages: 2-5 Use Zone: 13' x 17'



























**\$21,542** \$39,168

PS3-72163



\$26,087 \$47,431

PS3-72176

Ages: 2-12 Years Capacity: 25-30 Use Zone: 35' x 24'

Want this without shade? PS3-72176-1 \$21,195



Want to see an alternate view of these structures? Visit srpplayground.com/playground-equipment-sale



# **\$24,177** \$43,959 PS3-71375 Ages: 2-5 Years Capacity: 30-35 Use Zone: 34' x 33





















**\$28,859** \$44,398 GFP-20593-1 Ages: 2-5 Years Capacity: 20-25 Use Zone: 30' x 27'





Want to see an alternate view of these structures? Visit srpplayground.com/playground-equipment-sale



1050 Columbia Dr. Carrollton, GA 30117 866.518.8120 sales@siibrands.com srpplayground.com

**Find Your Local Sales Representative** 

Visit srpplayground.com/contact-a-rep

REF: Q32023