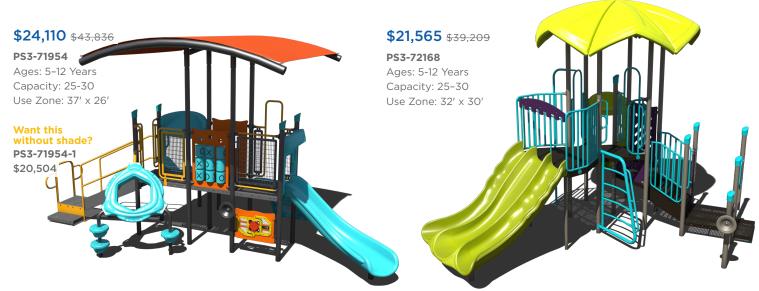

rices are for exact unit and do not include freight, surfacing, taxes, or installation charges. All standard color options are available. Gray recycled deck and post color option may have extended lead times. This discount may not be combined with any other promotional offer. Contact your authorized Superior Recreational Products dealer for more information.

Warning! Installation over a hard surface such as concrete, asphalt, or packed earth may result in serious injury from falls.

# freestanding play

# Choose Any for \$1,500 \$1,500 \$2,632 Arch Swing Frame TFR3501XX Ages: All Ages Use Zone: 24' x 32' Swing Seats/Chain Not Included \$1,500 \$2,429 Tri-Pent Climber 87000023XX Ages: 5-12 Use Zone: 21' x 21' \$1,500 \$1,900

Retro Rocker 90018204XX

Ages: 2-5 Use Zone: 13' x 17'



























**\$21,542** \$39,168

PS3-72163



\$26,087 \$47,431

PS3-72176

Ages: 2-12 Years Capacity: 25-30 Use Zone: 35' x 24'

Want this without shade? PS3-72176-1 \$21,195



Want to see an alternate view of these structures? Visit srpplayground.com/playground-equipment-sale



# **\$24,177** \$43,959 PS3-71375 Ages: 2-5 Years Capacity: 30-35 Use Zone: 34' x 33





















**\$28,859** \$44,398 GFP-20593-1 Ages: 2-5 Years Capacity: 20-25 Use Zone: 30' x 27'





Want to see an alternate view of these structures? Visit srpplayground.com/playground-equipment-sale



1050 Columbia Dr. Carrollton, GA 30117 866.518.8120 sales@siibrands.com srpplayground.com

**Find Your Local Sales Representative** 

Visit srpplayground.com/contact-a-rep

REF: Q32023