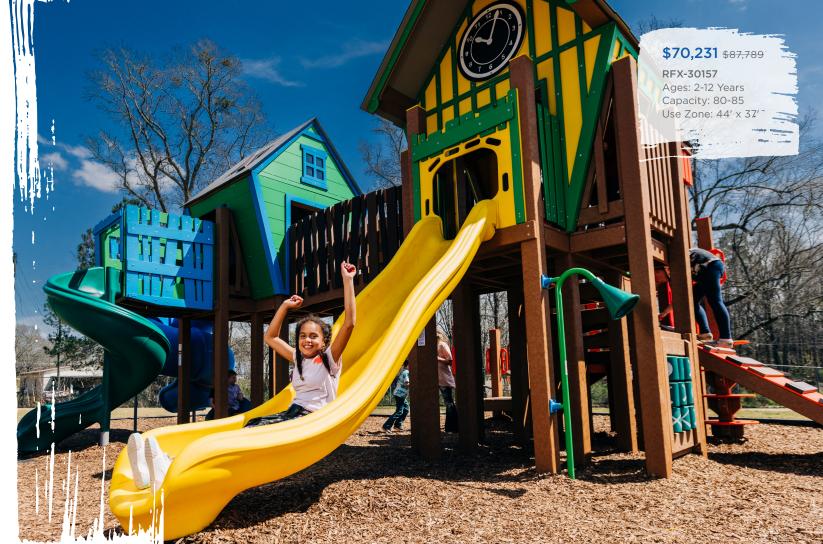

Retro Rocker 90018204XX

Ages: 2-5 Use Zone: 13' x 17'

**\$21,542** \$39,168

PS3-72163

\$26,087 \$47,431

PS3-72176

Ages: 2-12 Years Capacity: 25-30 Use Zone: 35' x 24'

Want this without shade? PS3-72176-1 \$21,195